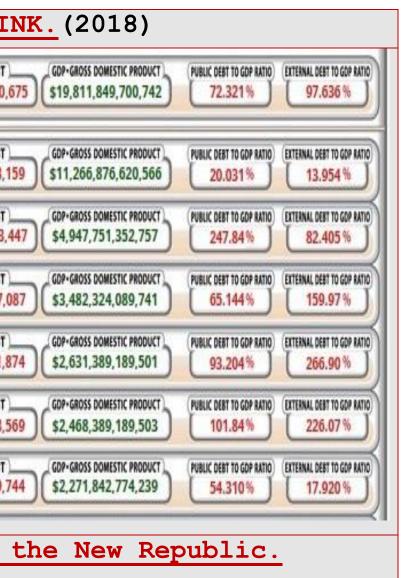

| LINK. (1857)                                                                                                                                                                                                                                                                                                                                                                                             | LINK. (1893)                                                                                                                                                                                                                                                                                                                                                                                                                                          | LINK. (1929)                                                                                                                                                                                                                                                                                                                                                                     | LINK. (2007)                                                                                                                                                                                                                                                                                                              | LIN                                                                                                                                                                                                                                                                                                                                                                                                                                                                                                                                                                                                                                               |
|----------------------------------------------------------------------------------------------------------------------------------------------------------------------------------------------------------------------------------------------------------------------------------------------------------------------------------------------------------------------------------------------------------|-------------------------------------------------------------------------------------------------------------------------------------------------------------------------------------------------------------------------------------------------------------------------------------------------------------------------------------------------------------------------------------------------------------------------------------------------------|----------------------------------------------------------------------------------------------------------------------------------------------------------------------------------------------------------------------------------------------------------------------------------------------------------------------------------------------------------------------------------|---------------------------------------------------------------------------------------------------------------------------------------------------------------------------------------------------------------------------------------------------------------------------------------------------------------------------|---------------------------------------------------------------------------------------------------------------------------------------------------------------------------------------------------------------------------------------------------------------------------------------------------------------------------------------------------------------------------------------------------------------------------------------------------------------------------------------------------------------------------------------------------------------------------------------------------------------------------------------------------|
| The <b>Panic of 1857</b><br>was a financial<br>panic in the<br>United States<br>caused by the<br>declining<br>international<br>economy and over-<br>expansion of the<br>domestic economy.<br>Because of the<br><u>interconnectedness</u><br>of the world<br>economy by the<br>1850s, the<br>financial crisis<br>that began in late<br>1857 was the first<br>worldwide economic<br>crisis. <sup>[1]</sup> | The <b>Panic of</b><br><b>1893</b> was a<br>serious <u>economic</u><br><u>depression</u> in<br>the <u>United</u><br><u>States</u> that<br>began in 1893<br>and ended in<br>1897. <sup>[1]</sup> It<br>deeply affected<br>every sector of<br>the economy, and<br>produced<br>political<br>upheaval that<br>led to the<br><u>realigning</u><br><u>election</u> of <u>1896</u><br>and the<br><u>presidency of</u><br><u>William</u><br><u>McKinley</u> . | that took place mostly<br>during the 1930s,<br>originating in the<br><u>United States</u> . The<br>timing of the Great<br>Depression varied<br>across nations; in most<br>countries it started<br>with <b>panic</b> in 1929 and<br>lasted until 1941. <sup>[1]</sup> It<br>was the longest,<br>deepest, and most<br>widespread depression<br>of the 20th century. <sup>[2]</sup> | The financial<br>crisis of 2007-<br>2008, also<br>known as the<br>global<br>financial<br>crisis and the<br>2008 financial<br>crisis, is<br>considered by<br>many economists<br>to have been<br>the worst<br>financial<br>crisis and<br>panic since the<br>Great<br>Depression of<br>the<br>1930s. <sup>[1][2][3][4]</sup> | USA NATIONAL DEBT   YOULATEM 327,245,767   CHINA S20,638,194,020,67   CHINA S2,256,904,848,15   YOULATEM 1,396,686,562   JAPAN NATIONAL DEBT   YOULATEM 1,396,686,562   JAPAN NATIONAL DEBT   YOULATEM 1,396,686,562   JAPAN NATIONAL DEBT   YOULATEM 126,518,394   MATIONAL DEBT S12,262,693,663,44   MATIONAL DEBT S2,268,283,937,08   OULATEM 78,875,885 NATIONAL DEBT   YOULATEM 78,875,885 NATIONAL DEBT   YOULATEM 78,875,885 NATIONAL DEBT   YOULATEM 66,286,243 NATIONAL DEBT   YOULATEM 66,286,243 NATIONAL DEBT   FRANCE NATIONAL DEBT S2,514,049,318,56   YOULATEM 67,943,621 NATIONAL DEBT   YOULATEM 1,401,789,693 S1,233,850,629,74 |
|                                                                                                                                                                                                                                                                                                                                                                                                          |                                                                                                                                                                                                                                                                                                                                                                                                                                                       |                                                                                                                                                                                                                                                                                                                                                                                  |                                                                                                                                                                                                                                                                                                                           | Sent from t                                                                                                                                                                                                                                                                                                                                                                                                                                                                                                                                                                                                                                       |