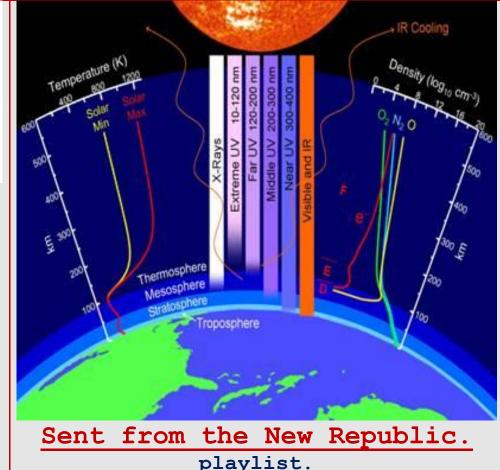

THE CHILL OF SOLAR MINIMUM: The sun is entering a deep Solar Minimum, and Earth's upper atmosphere is responding. Data from NASA's TIMED satellite show that the thermosphere (the uppermost layer of air around our planet) is cooling and shrinking, literally decreasing the radius of the atmosphere. If current trends continue, the thermosphere could set a Space Age record for cold in the months ahead: full story.