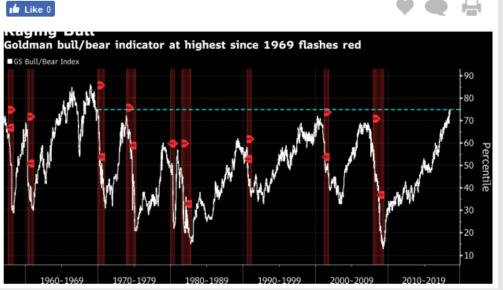

## Goldman Bear-Market Risk Indicator at Highest Since 1969: Chart

1969: Chart
Bloomberg | Cormac Mullen 09/10/2018 9:22 AM MDT

CONSTITUTIONALISM.....is the new counterculture.

Sent from the New Republic.