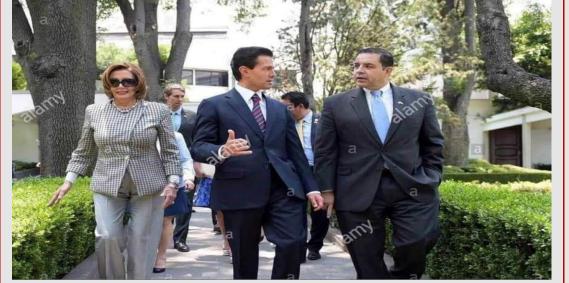

Well, here he is with Nancy Pelosi, Rep Beto O'Rourke and Rep. Henry Cuellar on May 3rd of 2016 in Mexico City, Mexico. WAS IT PAYDAY? Why would open borders Beto be there? For sure President Nieto openly endorsed Beto and put money in his campaign